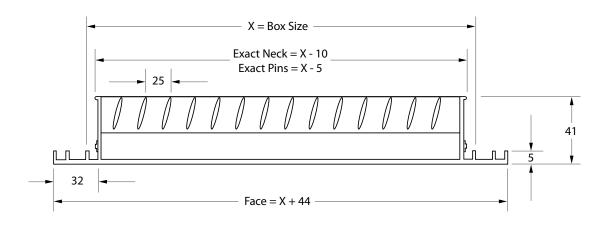

# **Double Deflection Register**

#### Construction

From extruded aluminium sections, ensuring functional strength and performance that also gives an attractive and aesthetically pleasing appearance. Incorporating two sets of individually adjustable blades, the front blades may be set either horizontally or at angles either up or down. Rear blades are adjusted in a similar way but only in a vertical plane. Powder coated white as standard with optional colours and finishes available on request.