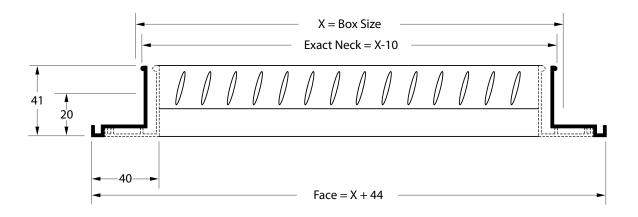

pattern in four directions if required. Suitable for wall and duct mounting. Also available with curved face for circular duct installations as well as removable core for ease of installation. Removable Core not available on curved face registers.



#### Construction

From extruded aluminium sections, ensuring functional strength and performance that also gives an attractive and aesthetically pleasing appearance. Incorporating two sets of individually adjustable blades, the front blades may be set either horizontally or at angles either up or down. Rear blades are adjusted in a similar way but only in a vertical plane. Powder coated white as standard with optional colours and finishes available on request.

# **Double Delfection Register**



## Removable Core Double Delfection Register