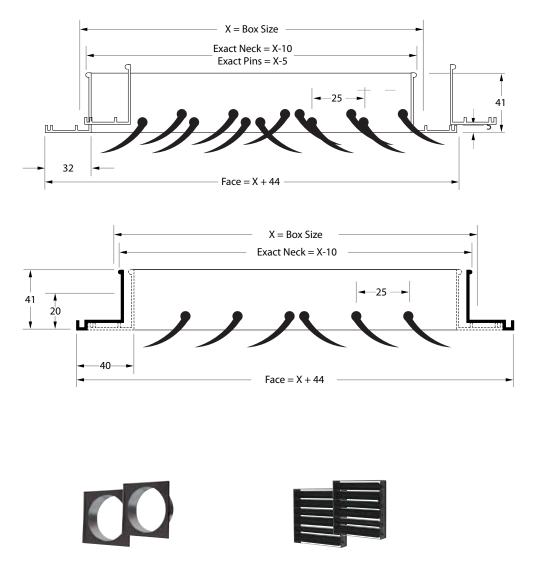

#### Description

The Curved Blade Diffuser is suitable for heating, cooling or evaporative air distribution. Commonly used in ceiling or side wall applications where positive direction control is required. Available in both fixed and removable core. Individual adjustable blades make it easy to be closed off, avoiding draughts without the expense of any volume control dampers.

### Construction

From extruded aluminium sections. Hairline mitred joints mechanically held. Optional Opposed Blade Dampers manufactured from extruded aluminium are also available.